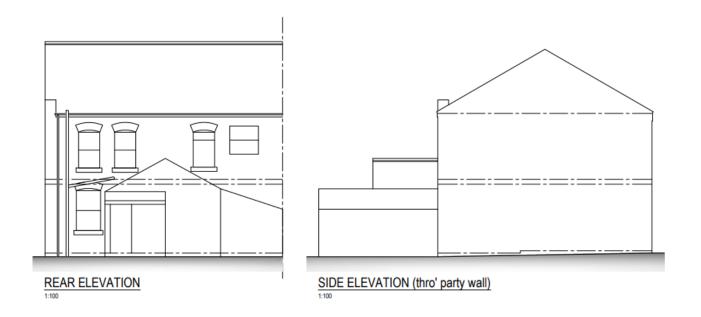

Planning
Committee Meeting

14 June 2022



#### Item 3k

22/00285/FUL

10-12 Spendmore Lane, Coppull, Chorley, PR7 4NZ

Conversion of two existing vacant mixed use buildings that consist of a shop and a solarium at ground floor level and 1no. 3 bed flat above, into 4no. 1 bed self-contained residential flats (Use Class C3) with associated works including partial demolition of single storey rear outriggers and external alterations

#### **Location Plan**



# **Aerial photo**



Application Site

# **Google Streetview**



### **Proposed Site Layout**



# **Existing Floor Plans**



### **Proposed Floor Plans**



## **Existing Elevations**





#### **Proposed Elevations**







SIDE ELEVATION (thro' party wall)

1-100

### Site photos – Front elevation



# Site photos – Part rear outrigger



### Site photos – Part rear outrigger