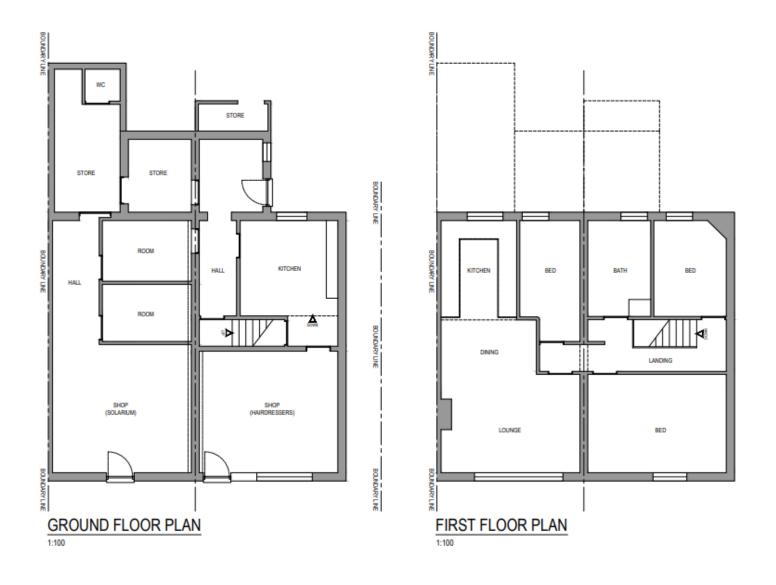

Planning
Committee Meeting

14 June 2022



#### Item 3k

22/00285/FUL

10-12 Spendmore Lane, Coppull, Chorley, PR7 4NZ

Conversion of two existing vacant mixed use buildings that consist of a shop and a solarium at ground floor level and 1no. 3 bed flat above, into 4no. 1 bed self-contained residential flats (Use Class C3) with associated works including partial demolition of single storey rear outriggers and external alterations

#### **Location Plan**



# **Aerial photo**



Application Site

# **Google Streetview**



### **Proposed Site Layout**



# **Existing Floor Plans**



### **Proposed Floor Plans**



## **Existing Elevations**





#### **Proposed Elevations**







SIDE ELEVATION (thro' party wall)

1-100

### Site photos – Front elevation



# Site photos – Part rear outrigger



### Site photos – Part rear outrigger