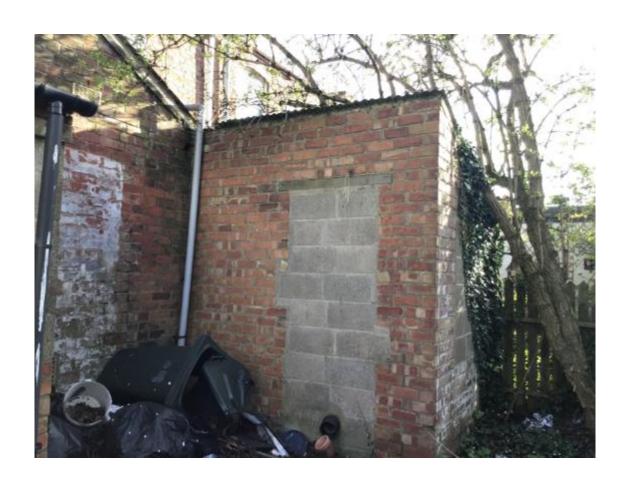

g
Committee Meeting

14 June 2022



#### Item 3k

22/00285/FUL

10-12 Spendmore Lane, Coppull, Chorley, PR7 4NZ

Conversion of two existing vacant mixed use buildings that consist of a shop and a solarium at ground floor level and 1no. 3 bed flat above, into 4no. 1 bed self-contained residential flats (Use Class C3) with associated works including partial demolition of single storey rear outriggers and external alterations

#### **Location Plan**



# **Aerial photo**



Application Site

# **Google Streetview**



### **Proposed Site Layout**



# **Existing Floor Plans**



### **Proposed Floor Plans**



## **Existing Elevations**





#### **Proposed Elevations**







SIDE ELEVATION (thro' party wall)

1-100

### Site photos – Front elevation



# Site photos – Part rear outrigger



### Site photos – Part rear outrigger