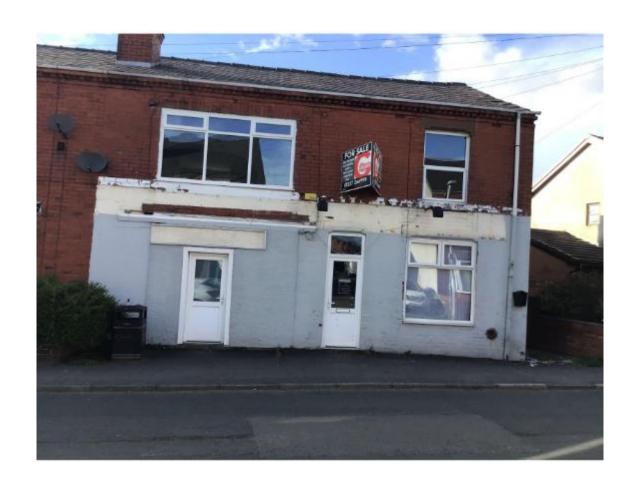

Planning
Committee Meeting

14 June 2022



#### Item 3k

22/00285/FUL

10-12 Spendmore Lane, Coppull, Chorley, PR7 4NZ

Conversion of two existing vacant mixed use buildings that consist of a shop and a solarium at ground floor level and 1no. 3 bed flat above, into 4no. 1 bed self-contained residential flats (Use Class C3) with associated works including partial demolition of single storey rear outriggers and external alterations

#### **Location Plan**



# **Aerial photo**



Application Site

# **Google Streetview**



### **Proposed Site Layout**



# **Existing Floor Plans**



### **Proposed Floor Plans**



## **Existing Elevations**





#### **Proposed Elevations**







SIDE ELEVATION (thro' party wall)

1-100

### Site photos – Front elevation



# Site photos – Part rear outrigger



### Site photos – Part rear outrigger