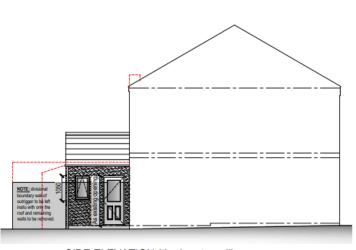

Planning
Committee Meeting

14 June 2022



#### Item 3k

22/00285/FUL

10-12 Spendmore Lane, Coppull, Chorley, PR7 4NZ

Conversion of two existing vacant mixed use buildings that consist of a shop and a solarium at ground floor level and 1no. 3 bed flat above, into 4no. 1 bed self-contained residential flats (Use Class C3) with associated works including partial demolition of single storey rear outriggers and external alterations

#### **Location Plan**



# **Aerial photo**



Application Site

# **Google Streetview**



### **Proposed Site Layout**



# **Existing Floor Plans**



### **Proposed Floor Plans**



## **Existing Elevations**





#### **Proposed Elevations**







SIDE ELEVATION (thro' party wall)

1-100

### Site photos – Front elevation



# Site photos – Part rear outrigger



### Site photos – Part rear outrigger