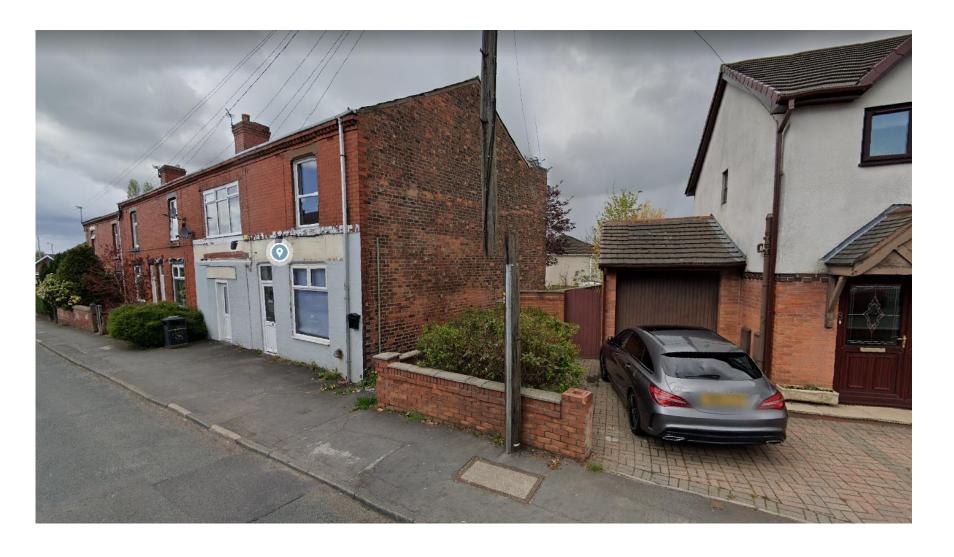

Planning
Committee Meeting

14 June 2022



#### Item 3k

22/00285/FUL

10-12 Spendmore Lane, Coppull, Chorley, PR7 4NZ

Conversion of two existing vacant mixed use buildings that consist of a shop and a solarium at ground floor level and 1no. 3 bed flat above, into 4no. 1 bed self-contained residential flats (Use Class C3) with associated works including partial demolition of single storey rear outriggers and external alterations

#### **Location Plan**



# **Aerial photo**



Application Site

# **Google Streetview**



### **Proposed Site Layout**



# **Existing Floor Plans**



### **Proposed Floor Plans**



## **Existing Elevations**





#### **Proposed Elevations**







SIDE ELEVATION (thro' party wall)

1-100

### Site photos – Front elevation



# Site photos – Part rear outrigger



### Site photos – Part rear outrigger