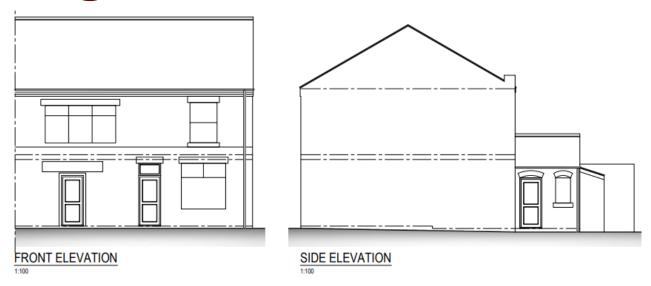

Planning
Committee Meeting

14 June 2022



#### Item 3k

22/00285/FUL

10-12 Spendmore Lane, Coppull, Chorley, PR7 4NZ

Conversion of two existing vacant mixed use buildings that consist of a shop and a solarium at ground floor level and 1no. 3 bed flat above, into 4no. 1 bed self-contained residential flats (Use Class C3) with associated works including partial demolition of single storey rear outriggers and external alterations

#### **Location Plan**



# **Aerial photo**



Application Site

# **Google Streetview**



### **Proposed Site Layout**



# **Existing Floor Plans**



### **Proposed Floor Plans**



## **Existing Elevations**





#### **Proposed Elevations**







SIDE ELEVATION (thro' party wall)

1-100

### Site photos – Front elevation



# Site photos – Part rear outrigger



### Site photos – Part rear outrigger