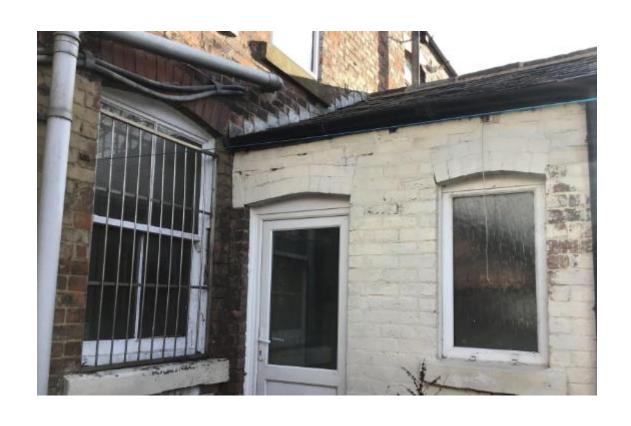

Item 3k

22/00285/FUL

10-12 Spendmore Lane, Coppull, Chorley, PR7 4NZ

Conversion of two existing vacant mixed use buildings that consist of a shop and a solarium at ground floor level and 1no. 3 bed flat above, into 4no. 1 bed self-contained residential flats (Use Class C3) with associated works including partial demolition of single storey rear outriggers and external alterations

#### **Location Plan**



# **Aerial photo**



Application Site

# **Google Streetview**



### **Proposed Site Layout**



# **Existing Floor Plans**



### **Proposed Floor Plans**



## **Existing Elevations**





#### **Proposed Elevations**







SIDE ELEVATION (thro' party wall)

1-100

### Site photos – Front elevation



# Site photos – Part rear outrigger



### Site photos – Part rear outrigger