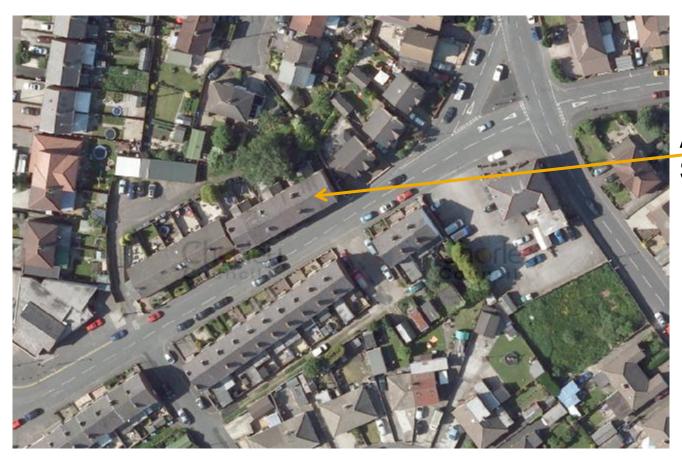

Planning
Committee Meeting

14 June 2022



#### Item 3k

22/00285/FUL

10-12 Spendmore Lane, Coppull, Chorley, PR7 4NZ

Conversion of two existing vacant mixed use buildings that consist of a shop and a solarium at ground floor level and 1no. 3 bed flat above, into 4no. 1 bed self-contained residential flats (Use Class C3) with associated works including partial demolition of single storey rear outriggers and external alterations

#### **Location Plan**



# **Aerial photo**



Application Site

# **Google Streetview**



### **Proposed Site Layout**



# **Existing Floor Plans**



### **Proposed Floor Plans**



## **Existing Elevations**





#### **Proposed Elevations**







SIDE ELEVATION (thro' party wall)

1-100

### Site photos – Front elevation



# Site photos – Part rear outrigger



### Site photos – Part rear outrigger