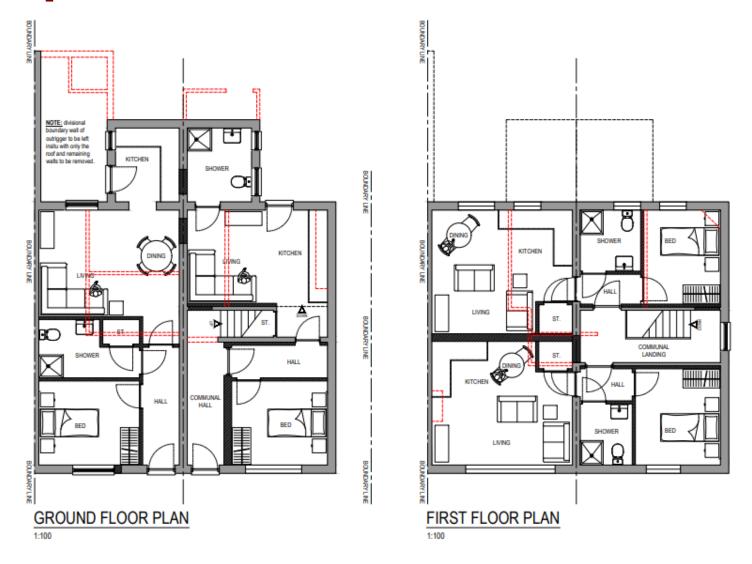

Planning
Committee Meeting

14 June 2022



#### Item 3k

22/00285/FUL

10-12 Spendmore Lane, Coppull, Chorley, PR7 4NZ

Conversion of two existing vacant mixed use buildings that consist of a shop and a solarium at ground floor level and 1no. 3 bed flat above, into 4no. 1 bed self-contained residential flats (Use Class C3) with associated works including partial demolition of single storey rear outriggers and external alterations

#### **Location Plan**



# **Aerial photo**



Application Site

# **Google Streetview**



### **Proposed Site Layout**



# **Existing Floor Plans**



### **Proposed Floor Plans**



## **Existing Elevations**





#### **Proposed Elevations**







SIDE ELEVATION (thro' party wall)

1-100

### Site photos – Front elevation



# Site photos – Part rear outrigger



### Site photos – Part rear outrigger