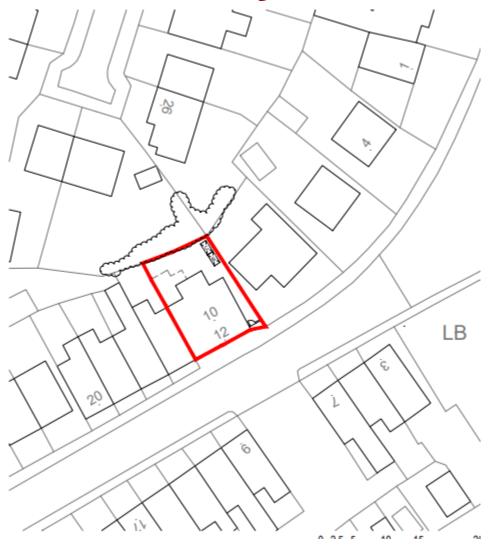

Planning
Committee Meeting

14 June 2022



#### Item 3k

22/00285/FUL

10-12 Spendmore Lane, Coppull, Chorley, PR7 4NZ

Conversion of two existing vacant mixed use buildings that consist of a shop and a solarium at ground floor level and 1no. 3 bed flat above, into 4no. 1 bed self-contained residential flats (Use Class C3) with associated works including partial demolition of single storey rear outriggers and external alterations

#### **Location Plan**



# **Aerial photo**



Application Site

# **Google Streetview**



### **Proposed Site Layout**



# **Existing Floor Plans**



### **Proposed Floor Plans**



## **Existing Elevations**





#### **Proposed Elevations**







SIDE ELEVATION (thro' party wall)

1-100

### Site photos – Front elevation



# Site photos – Part rear outrigger



### Site photos – Part rear outrigger