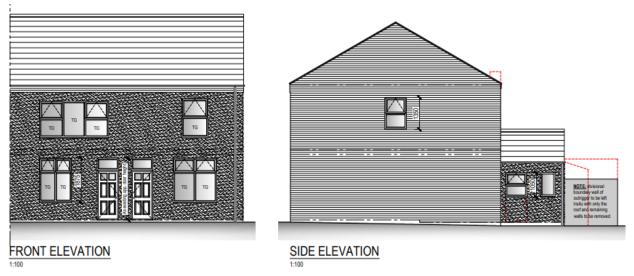

Planning
Committee Meeting

14 June 2022



#### Item 3k

22/00285/FUL

10-12 Spendmore Lane, Coppull, Chorley, PR7 4NZ

Conversion of two existing vacant mixed use buildings that consist of a shop and a solarium at ground floor level and 1no. 3 bed flat above, into 4no. 1 bed self-contained residential flats (Use Class C3) with associated works including partial demolition of single storey rear outriggers and external alterations

#### **Location Plan**



# **Aerial photo**



Application Site

# **Google Streetview**



### **Proposed Site Layout**



# **Existing Floor Plans**



### **Proposed Floor Plans**



## **Existing Elevations**





#### **Proposed Elevations**







SIDE ELEVATION (thro' party wall)

1-100

### Site photos – Front elevation



# Site photos – Part rear outrigger



### Site photos – Part rear outrigger