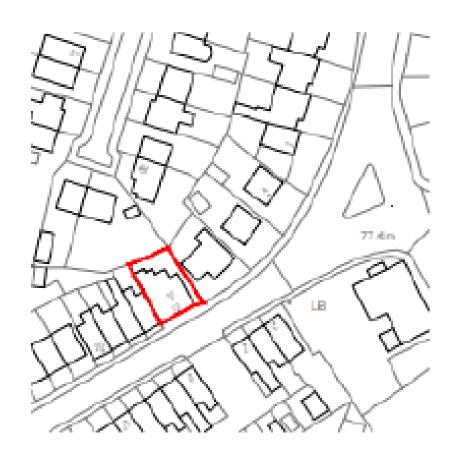

Planning
Committee Meeting

14 June 2022



#### Item 3k

22/00285/FUL

10-12 Spendmore Lane, Coppull, Chorley, PR7 4NZ

Conversion of two existing vacant mixed use buildings that consist of a shop and a solarium at ground floor level and 1no. 3 bed flat above, into 4no. 1 bed self-contained residential flats (Use Class C3) with associated works including partial demolition of single storey rear outriggers and external alterations

#### **Location Plan**



# **Aerial photo**



Application Site

# **Google Streetview**



### **Proposed Site Layout**



# **Existing Floor Plans**



### **Proposed Floor Plans**



## **Existing Elevations**





#### **Proposed Elevations**







SIDE ELEVATION (thro' party wall)

1-100

### Site photos – Front elevation



# Site photos – Part rear outrigger



### Site photos – Part rear outrigger