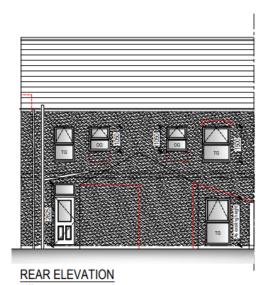

Planning
Committee Meeting

14 June 2022



#### Item 3k

22/00285/FUL

10-12 Spendmore Lane, Coppull, Chorley, PR7 4NZ

Conversion of two existing vacant mixed use buildings that consist of a shop and a solarium at ground floor level and 1no. 3 bed flat above, into 4no. 1 bed self-contained residential flats (Use Class C3) with associated works including partial demolition of single storey rear outriggers and external alterations

#### **Location Plan**



# **Aerial photo**



Application Site

# **Google Streetview**



### **Proposed Site Layout**



# **Existing Floor Plans**



### **Proposed Floor Plans**



## **Existing Elevations**





#### **Proposed Elevations**







SIDE ELEVATION (thro' party wall)

1-100

### Site photos – Front elevation



# Site photos – Part rear outrigger



### Site photos – Part rear outrigger